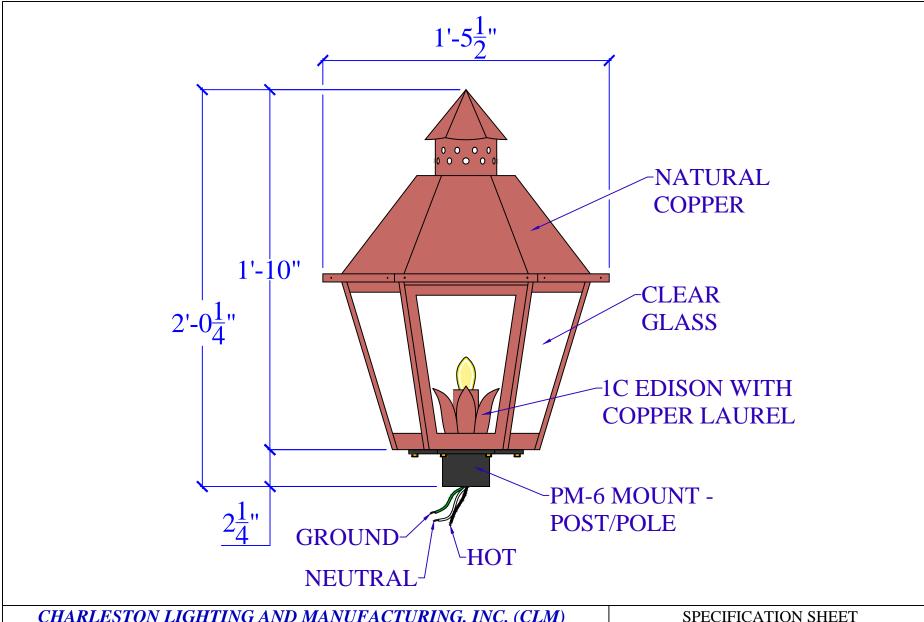

| LIGHT:   | SL-100 - 1C (LAUREL) - PM-6 (POST) | DATE: | APP.BY: | J.D. |
|----------|------------------------------------|-------|---------|------|
| BRACKET: | PM-6 (POST) - H22" W17-1/2"        |       | REV.    |      |